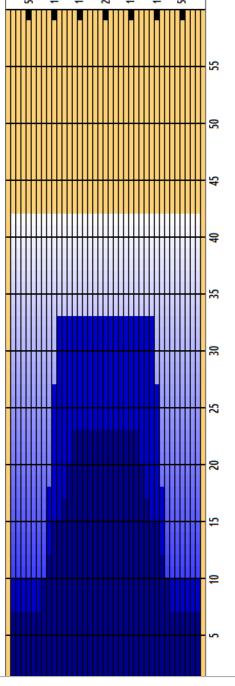

## 2022 Kegel QLD Open

Oil Pattern Distance **Forward Oil Total Tank Configuration** 

42 14.95 mL N/A

**Reverse Brush Drop Reverse Oil Total Tank A Conditioner** 

35 10.35 mL **FIRE**  Oil Per Board **Volume Oil Total Tank B Conditioner** 

50 ul 25.3 mL **ICE** 

|   | START | STOP | LOADS | SPEED | TANK | CROSSED | START | END  | FEET | T.OIL |
|---|-------|------|-------|-------|------|---------|-------|------|------|-------|
| 1 | 2L    | 2R   | 5     | 14    | Α    | 185     | 0.0   | 7.9  | 7.9  | 9250  |
| 2 | 8L    | 8R   | 1     | 18    | Α    | 25      | 7.9   | 10.4 | 2.5  | 1250  |
| 3 | 9L    | 9R   | 1     | 18    | Α    | 23      | 10.4  | 12.9 | 2.5  | 1150  |
| 4 | 10L   | 10R  | 1     | 18    | Α    | 21      | 12.9  | 15.4 | 2.5  | 1050  |
| 5 | 12L   | 12R  | 1     | 18    | Α    | 17      | 15.4  | 17.9 | 2.5  | 850   |
| 6 | 13L   | 13R  | 1     | 18    | Α    | 15      | 17.9  | 20.4 | 2.5  | 750   |
| 7 | 14L   | 14R  | 1     | 22    | Α    | 13      | 20.4  | 23.5 | 3.1  | 650   |
| 8 | 2L    | 2R   | 0     | 26    | Α    | 0       | 23.5  | 34.0 | 10.5 | 0     |
| 9 | 2L    | 2R   | 0     | 30    | Α    | 0       | 34.0  | 42.0 | 8.0  | 0     |
|   |       |      |       |       |      |         |       |      |      |       |

START STOP LOADS SPEED 111 11R 22 1900 10R 10L 3 3150 -7.6 2L 2R 1850 2L 2R -8.0

Cleaner Ratio Main Mix Cleaner Ratio Back End Mix Cleaner Ratio Back End Distance

NA NA NA Buffer RPM: 4 = 700 | 3 = 500 | 2 = 200 | 1 = 100 Forward Reverse Combined