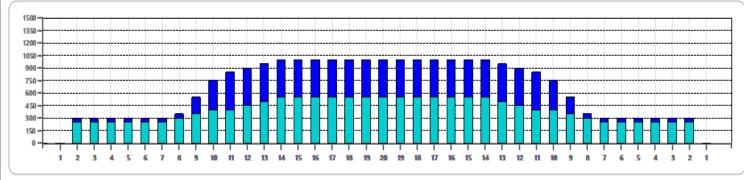

| ltem             | 3L-7L:18L-18R  | 8L-12L:18L-18R | 13L-17L:18L-18R | 18L-18R:17R-13R | 18L-18R:12R-8R | 18L-18R:7R-3R  |
|------------------|----------------|----------------|-----------------|-----------------|----------------|----------------|
| Description      | Outside:Middle | Middle:Middle  | Inside:Middle   | Mlddle: Inside  | Middle:Middle  | Middle:Outside |
| Track Zone Ratio | 3.33           | 1.47           | 1.01            | 1.01            | 1.47           | 3.33           |