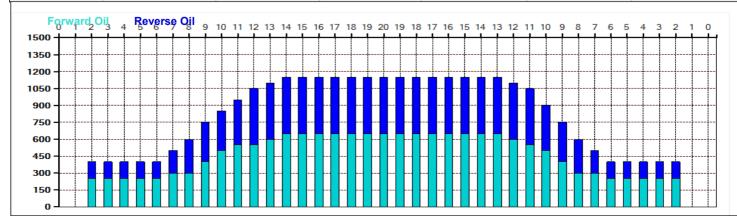

## Pattern A 41 feet 2022

Oil Pattern Distance: 41 Feet
Forward Oil Total: 17.45 mL
Forward Boards Crossed: 349 Boards

Reverse Brush Drop: 32 Feet
Reverse Oil Total: 13.35 mL
Reverse Boards Crossed: 267 Boards

Oil Per Board: 50 uL
Volume Oil Total: 30.8 mL
Total Boards Crossed: 616 Boards

|   | Start | Stop | Loads | Speed | Crossed | Start | End  | Feet | T.Oil |
|---|-------|------|-------|-------|---------|-------|------|------|-------|
| 1 | 2L    | 2R   | 5     | 10    | 185     | 0.0   | 5.6  | 5.6  | 9250  |
| 2 | 7L    | 7R   | 1     | 14    | 27      | 5.6   | 7.5  | 1.9  | 1350  |
| 3 | 9L    | 9R   | 2     | 18    | 46      | 7.5   | 12.6 | 5.1  | 2300  |
| 4 | 10L   | 10R  | 2     | 18    | 42      | 12.6  | 17.7 | 5.1  | 2100  |
| 5 | 11L   | 11R  | 1     | 18    | 19      | 17.7  | 20.2 | 2.5  | 950   |
| 6 | 13L   | 12R  | 1     | 18    | 16      | 20.2  | 22.7 | 2.5  | 800   |
| 7 | 14L   | 13R  | 1     | 18    | 14      | 22.7  | 25.2 | 2.5  | 700   |
| 8 | 2L    | 2R   | 0     | 22    | 0       | 25.2  | 33.0 | 7.8  | 0     |
| 9 | 2L    | 2R   | 0     | 26    | 0       | 33.0  | 41.0 | 8.0  | 0     |

Conditioner:
Type In or Select
One
TransferType:
Type In or Select
One

Forward

Reverse

Combined

Feet T.Oil

|   | Start | Stop | Loads | Speed | Crossed | Start | End  | Feet  | T.Oil |
|---|-------|------|-------|-------|---------|-------|------|-------|-------|
| 1 | 2L    | 2R   | 0     | 30    | 0       | 41.0  | 31.0 | -10.0 | 0     |
| 2 | 12L   | 11R  | 2     | 22    | 36      | 31.0  | 24.8 | -6.2  | 1800  |
| 3 | 11L   | 10R  | 1     | 18    | 20      | 24.8  | 22.3 | -2.5  | 1000  |
| 4 | 9L    | 9R   | 1     | 18    | 23      | 22.3  | 19.8 | -2.5  | 1150  |
| 5 | 8L    | 8R   | 2     | 18    | 50      | 19.8  | 14.7 | -5.1  | 2500  |
| 6 | 7L    | 7R   | 1     | 14    | 27      | 14.7  | 12.8 | -1.9  | 1350  |
| 7 | 2L    | 2R   | 3     | 10    | 111     | 12.8  | 8.6  | -4.2  | 5550  |
| 8 | 2L    | 2R   | 0     | 10    | 0       | 8.6   | 0.0  | -8.6  | 0     |
|   |       |      |       |       |         |       |      |       |       |