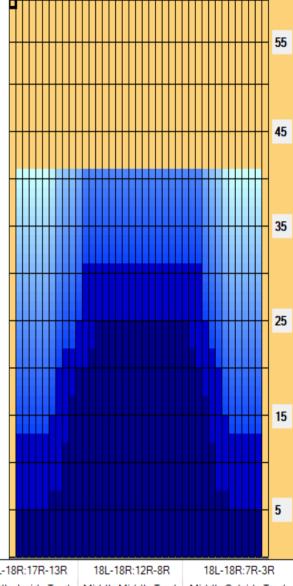

## Pattern A 41 feet 2022

Oil Pattern Distance: 41 Feet
Forward Oil Total: 17.45 mL
Forward Boards Crossed: 349 Boards

Reverse Brush Drop: 32 Feet
Reverse Oil Total: 13.35 mL
Reverse Boards Crossed: 267 Boards

Oil Per Board: 50 uL
Volume Oil Total: 30.8 mL
Total Boards Crossed: 616 Boards

|   | Start | Stop | Loads | Speed | Crossed | Start | End  | Feet | T.Oil |
|---|-------|------|-------|-------|---------|-------|------|------|-------|
| 1 | 2L    | 2R   | 5     | 10    | 185     | 0.0   | 5.6  | 5.6  | 9250  |
| 2 | 7L    | 7R   | 1     | 14    | 27      | 5.6   | 7.5  | 1.9  | 1350  |
| 3 | 9L    | 9R   | 2     | 18    | 46      | 7.5   | 12.6 | 5.1  | 2300  |
| 4 | 10L   | 10R  | 2     | 18    | 42      | 12.6  | 17.7 | 5.1  | 2100  |
| 5 | 11L   | 11R  | 1     | 18    | 19      | 17.7  | 20.2 | 2.5  | 950   |
| 6 | 13L   | 12R  | 1     | 18    | 16      | 20.2  | 22.7 | 2.5  | 800   |
| 7 | 14L   | 13R  | 1     | 18    | 14      | 22.7  | 25.2 | 2.5  | 700   |
| 8 | 2L    | 2R   | 0     | 22    | 0       | 25.2  | 33.0 | 7.8  | 0     |
| 9 | 2L    | 2R   | 0     | 26    | 0       | 33.0  | 41.0 | 8.0  | 0     |

Buff

| Item             | 3L-7L:18L-18R        | 8L-12L:18L-18R      | 13L-17L:18L-18R     | 18L-18R:17R-13R      | 18L-18R:12R-8R      | 18L-18R:7R-3R        |
|------------------|----------------------|---------------------|---------------------|----------------------|---------------------|----------------------|
| Description      | Outside Track:Middle | Middle Track:Middle | Inside Track:Middle | MIddle: Inside Track | Middle:Middle Track | Middle:Outside Track |
| Track Zone Ratio | 2.74                 | 1.37                | 1.01                | 1                    | 1.31                | 2.74                 |