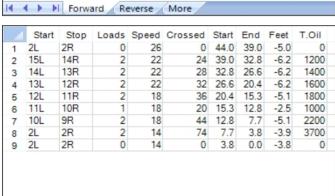

## Logan City Cup: Pattern B - long

Oil Pattern Distance: 44 Feet
Forward Oil Total: 10.95 mL
Forward Boards Crossed: 219 Boards

Reverse Brush Drop: 40 Feet
Reverse Oil Total: 12.9 mL
Reverse Boards Crossed: 258 Boards

Oil Per Board: 50 uL
Volume Oil Total: 23.85 mL
Total Boards Crossed: 477 Boards

|   | Start | Stop | Loads | Speed | Crossed | Start | End  | Feet | T.Oil |
|---|-------|------|-------|-------|---------|-------|------|------|-------|
| 1 | 2L    | 2R   | 2     | 18    | 74      | 0.0   | 2.5  | 2.5  | 3700  |
| 2 | 9L    | 8R   | 2     | 18    | 48      | 2.5   | 7.6  | 5.1  | 2400  |
| 3 | 9L    | 9R   | 1     | 22    | 23      | 7.6   | 10.7 | 3.1  | 1150  |
| 4 | 10L   | 10R  | 1     | 22    | 21      | 10.7  | 13.8 | 3.1  | 1050  |
| 5 | 11L   | 11R  | 1     | 22    | 19      | 13.8  | 16.9 | 3.1  | 950   |
| 6 | 12L   | 12R  | 2     | 22    | 34      | 16.9  | 23.1 | 6.2  | 1700  |
| 7 | 2L    | 2R   | 0     | 22    | 0       | 23.1  | 38.0 | 14.9 | 0     |
| 8 | 2L    | 2R   | 0     | 22    | 0       | 38.0  | 44.0 | 6.0  | 0     |
|   |       |      |       |       |         |       |      |      |       |

## Logan City Cup: Pattern B - long

Oil Pattern Distance: 44 Feet 40 Feet Oil Per Board: 50 uL **Reverse Brush Drop:** 10.95 mL 12.9 mL **Volume Oil Total:** 23.85 mL Forward Oil Total: **Reverse Oil Total:** Forward Boards Crossed: 219 Boards Reverse Boards Crossed: 258 Boards **Total Boards Crossed:** 477 Boards