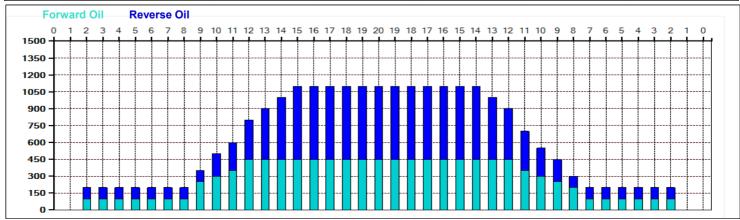

## Logan City Cup: Pattern B - long

Oil Pattern Distance: 44 Feet
Forward Oil Total: 10.95 mL
Forward Boards Crossed: 219 Boards

Reverse Brush Drop: 40 Feet
Reverse Oil Total: 12.9 mL
Reverse Boards Crossed: 258 Boards

Oil Per Board: 50 uL
Volume Oil Total: 23.85 mL
Total Boards Crossed: 477 Boards

|   | Start | Stop | Loads | Speed | Crossed | Start | End  | Feet | T.Oil |
|---|-------|------|-------|-------|---------|-------|------|------|-------|
| 1 | 2L    | 2R   | 2     | 18    | 74      | 0.0   | 2.5  | 2.5  | 3700  |
| 2 | 9L    | 8R   | 2     | 18    | 48      | 2.5   | 7.6  | 5.1  | 2400  |
| 3 | 9L    | 9R   | 1     | 22    | 23      | 7.6   | 10.7 | 3.1  | 1150  |
| 4 | 10L   | 10R  | 1     | 22    | 21      | 10.7  | 13.8 | 3.1  | 1050  |
| 5 | 11L   | 11R  | 1     | 22    | 19      | 13.8  | 16.9 | 3.1  | 950   |
| 6 | 12L   | 12R  | 2     | 22    | 34      | 16.9  | 23.1 | 6.2  | 1700  |
| 7 | 2L    | 2R   | 0     | 22    | 0       | 23.1  | 38.0 | 14.9 | 0     |
| 8 | 2L    | 2R   | 0     | 22    | 0       | 38.0  | 44.0 | 6.0  | 0     |
|   |       |      |       |       |         |       |      |      |       |

## Logan City Cup: Pattern B - long

Oil Pattern Distance: 44 Feet 40 Feet Oil Per Board: 50 uL **Reverse Brush Drop:** 10.95 mL 12.9 mL **Volume Oil Total:** 23.85 mL Forward Oil Total: **Reverse Oil Total:** Forward Boards Crossed: 219 Boards Reverse Boards Crossed: 258 Boards **Total Boards Crossed:** 477 Boards