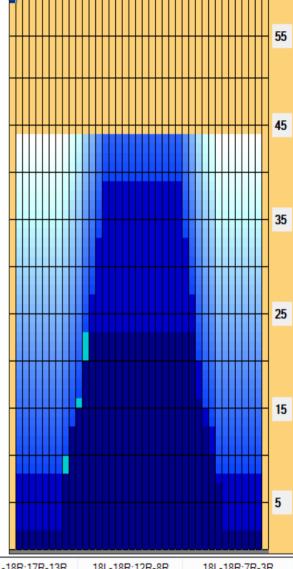

| ← → → | Forward Reverse More

| Item             | 3L-7L:18L-18R        | 8L-12L:18L-18R      | 13L-17L:18L-18R     | 18L-18R:17R-13R      | 18L-18R:12R-8R      | 18L-18R:7R-3R        |
|------------------|----------------------|---------------------|---------------------|----------------------|---------------------|----------------------|
| Description      | Outside Track:Middle | Middle Track:Middle | Inside Track:Middle | MIddle: Inside Track | Middle:Middle Track | Middle:Outside Track |
| Track Zone Ratio | 5.5                  | 2.24                | 1.06                | 1.02                 | 1.9                 | 5.5                  |